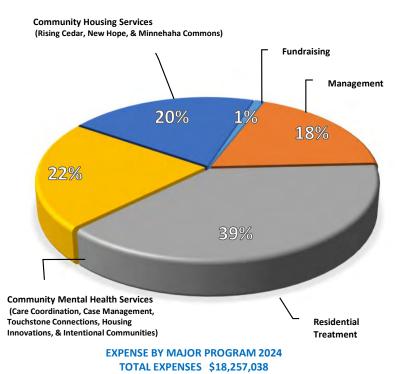

| Expenses               |               |
|------------------------|---------------|
| Program Services       | \$ 14,745,523 |
| Management and General | \$ 3,340,831  |
| Fundraising            | \$ 170,684    |
| Total Expenses         | \$ 18,257,038 |
| ·                      |               |
|                        |               |